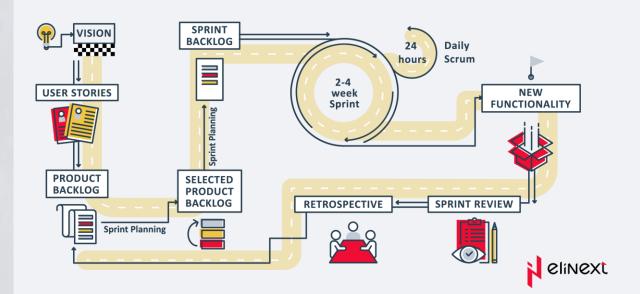

# Quality Delivered by the Team (Agile Model)

#### Discovery and Design phase

- Team setup
- Plan and prepare
- Refine requirements (Functional and Non-Functional)

- Design
- Architecture
- Infrastructure
- Product backlog

#### Development - 1 sprint (1-2 weeks) - recurring till the final delivery

- Sprint backlog and planning
- Feature(s)
- "Ready for Release"

- Sprint backlog and planning
- Feature(s)
- "Ready for Release"

# Initial Analysis of requirements, planning, UI/UX Design (1-4 sprints):

- Proof features and their priority by value and complexity
- Design a truly flexible and future-proof solution
- Plan an effective communication model
- Ensure further possibility to develop several services/ features in parallel